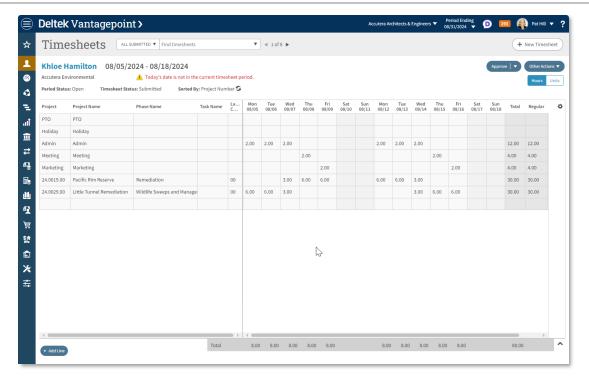

### Deltek.

- » Expanded approval functionality consistent with Expense approvals
- » Optional start and end times by day or by project
- » User defined fields in Timesheets
- Automatic updates of hours associated with company holidays
- Automatic prefill for hours associated with approved absence requests

- » Calendar Timesheet entry
  - » Employees can drag and drop recent projects or projects currently planned to create new Timesheet Entry
  - » Create timesheet record from activity
  - » Validations honored

- » More intuitive with less clicks
- » Start and end times
- » Approvals
- Biometric authentication with fingerprint or face recognition to login
- » View all timesheets needing approval