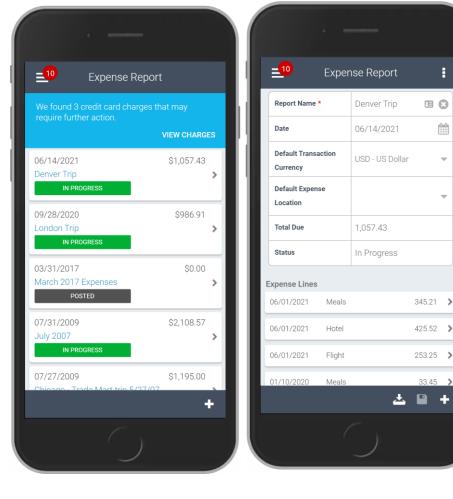

# Streamlined Expense Entry

|   |                                                 |                  | 888-777777775                                                                           |       |                          |          |                      |          |               |         |                      |               |             |
|---|-------------------------------------------------|------------------|-----------------------------------------------------------------------------------------|-------|--------------------------|----------|----------------------|----------|---------------|---------|----------------------|---------------|-------------|
| E | xpen                                            | se Rep           | ort Find expense report                                                                 |       | T All in Progr           | ress 🕶 🖣 | 2014                 |          |               |         |                      | + New Exp     | zense Re    |
|   | Bri                                             | an Sullivan, Esc | or July 2024 07/31/202<br>– Accutera Architects & Enginee<br>/2024 01:52 pm by Pat Hill |       | Progress                 |          |                      |          |               |         | C                    | Canal C       | Offer Activ |
|   | Currency Over<br>Currency: USD<br>Exchange Over |                  |                                                                                         |       | refault Expense Location | • )      |                      | Credit C | ard Charges   |         |                      |               |             |
|   | + Add Line                                      |                  |                                                                                         |       |                          |          |                      | Brian St | itivan        |         |                      |               |             |
|   | Date                                            | - Project        | Project Name                                                                            | Phase | Phase Name               | Task     | Category             | Credit   | Card Transact | ion     |                      |               | 0           |
|   | 07/05/2024                                      | 24.0023.00       | Edwards Center Foyer Remodel                                                            | R     | Reimbursables            |          | Hotel - [All Groups  | 日        | Date          | Balance | Merchant Description | Confirm Match |             |
|   | 07/05/2024                                      | 24.0023.00       | Edwards Center Foyer Remodel                                                            | R .   | Reimbursables            |          | Airfare - [All Group |          | 07/19/2024    | 235.15  | Marriott             | 10            |             |
|   | 07/05/2024                                      | 24.0023.00       | Edwards Center Foyer Remodel                                                            | я.    | Reimbursables            |          | Ground Transport     |          | 07/19/2024    | 433.40  | Alaska Airlines      |               |             |
|   | 07/05/2024                                      | 24,0023.00       | Edwards Center Foyer Remodel                                                            | R     | Reimbursables            |          | Meals - (All Group   |          | 07/19/2024    | 13.44   | Uber                 | - 10          |             |
|   | 07/12/2024                                      | 24.0025.00       | Pacific Medical Center Expansion                                                        | R     | Reimbursables            |          | Hotel - [All Group:  |          |               | 683.00  |                      |               |             |
|   | 07/12/2024                                      | 24.0025.00       | Pacific Medical Center Expansion                                                        | π.    | Reimbursables            |          | Airfare - [All Group |          |               |         |                      |               |             |
|   |                                                 | 24.0025.00       | Pacific Medical Center Expansion                                                        |       | Reimbursables            |          | Ground Transport     |          |               |         |                      |               |             |

Accurate Expense Entry plus Credit Card Matching Improved Mobile Experience Intelligent Character Recognition

### Streamlined Expense Entry

- » Clear approval timeline displaying where the expense report sits in approval process
- » Automatically match credit card charges with expense items
- Expense category support for default account associated with promotional projects
- > Utilize expense location to aid in accurate tax input on expense reports

|                                                    | se Repo                     | Find expense report                                           |       | All In Progress          |      | 2 of 4 🕨                  |                  |             |      |                             | <b>T</b>         | ew Expense |
|----------------------------------------------------|-----------------------------|---------------------------------------------------------------|-------|--------------------------|------|---------------------------|------------------|-------------|------|-----------------------------|------------------|------------|
| Bria                                               | an Sullivan, Esq            | - Accutera Architects & Engineer<br>2024 01:52 pm by Pat Hill |       | Progress                 |      |                           |                  |             |      | 5                           | ve Submit        | Other A    |
| Currency Overri<br>Currency: USD<br>Exchange Overr |                             |                                                               |       | efault Expense Location  |      |                           |                  |             |      |                             |                  |            |
| + Add Line                                         |                             |                                                               |       |                          |      |                           |                  |             |      | e Expense View (modifie     | ad) 💌 🕃 🤇        | •          |
|                                                    | <ul> <li>Project</li> </ul> | Project Name                                                  | Phase | Phase Name               | Task | Category                  | Amount           | Receipts    | Bill | Description                 | Amount           |            |
| 07/05/2024                                         | 24.0023.00                  | Edwards Center Foyer Remodel Edwards Center Foyer Remodel     | R     | Reimbursables            |      | Hotel - [All Groups]      | 236.16<br>433.40 | Ø<br>Ø      | ×    | Marriott<br>Alaska Airlines | 236.16<br>433.40 | - 1        |
| 07/05/2024                                         | 24.0023.00                  | Edwards Center Foyer Remodel                                  | R     | Reimbursables            |      | Ground Transportation -   | 13.40            | e e         | ~    | Uber                        | 13.44            |            |
| 07/05/2024                                         | 24.0023.00                  | Edwards Center Foyer Remodel                                  | R     | Reimbursables            |      | Meals - [All Groups]      | 5.35             |             | •    | Starbucks                   | 5.35             |            |
| 07/12/2024                                         | 24.0025.00                  | Pacific Medical Center Expansion                              | R     | Reimbursables            |      | Hotel - [All Groups]      | 236.16           | <i>•</i> •• |      | Marriott                    | 236.16           |            |
| 07/12/2024                                         | 24.0025.00                  | Pacific Medical Center Expansion                              | R     | Reimbursables            |      | Airfare - [All Groups]    | 433.40           | 0           |      | Alaska Airlines             | 433.40           |            |
| 07/12/2024                                         | 24.0025.00                  | Pacific Medical Center Expansion                              | R     | Reimbursables            |      | Ground Transportation -   | 13.44            | 0           |      | Uber                        | 13.44            |            |
| 07/12/2024                                         | 24.0025.00                  | Pacific Medical Center Expansion                              | R     | Reimbursables            |      | Meals - [All Groups]      | 7.39             | 4           |      | Starbucks                   | 7.39             |            |
| 07/19/2024                                         | 24.0027.00                  | Willamette University Admissions                              | R     | Reimbursables            |      | Meals - [All Groups]      | 6.45             | 46          | ~    | Starbucks                   | 6.45             |            |
| 07/31/2024                                         | 00.1000.00                  | Gen Admin - Architects & Engineers                            | 0101  | Portland Architecture Ac |      | Cell Phone - [All Groups] | 30.00            | 46          |      | Verizon                     | 30.00            |            |
| 07/31/2024                                         | 00.1000.00                  | Gen Admin - Architects & Engineers                            | 0101  | Portland Architecture A  |      | Mileage - [All Groups]    | 100.50           | 4           |      |                             | 100.50           |            |
| 1                                                  |                             |                                                               |       |                          |      |                           | 0.00             | a.          |      |                             | 0.00             | -          |