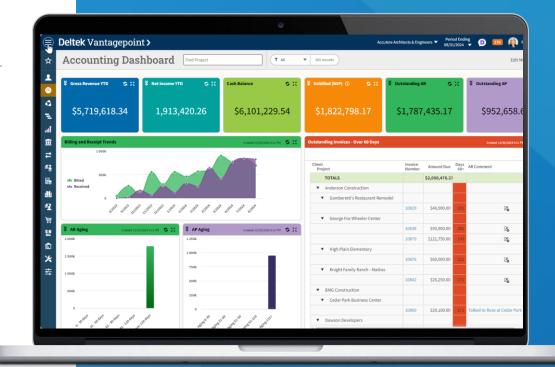

### Dashboard: My Utilization

- » Dashboard provide clear visibility into individual's past utilization ratios
- Employees can easily understand analysis of indirect hours impacting utilization ratios

| М     | y Dashb            | oard                          | nd Project  |               | <b>T</b> A | II 🔻 56         | 5 records       |             |                    |        | E                                                                             | dit Mode:   |
|-------|--------------------|-------------------------------|-------------|---------------|------------|-----------------|-----------------|-------------|--------------------|--------|-------------------------------------------------------------------------------|-------------|
|       | Jpcoming Assignme  |                               |             |               |            |                 |                 |             |                    | ж      | My YTD Utilization                                                            |             |
|       |                    | ents ()<br>(s from 12/30/2024 | a .         |               |            |                 |                 |             | Show: Scheduled Ho |        | My TID OBILIZATION                                                            |             |
| Level |                    | IS 110111 12/30/2024 12       | 2           | 2025          | 2025       | 202             | 5               | 2025        | 2025               | urs 🕐  |                                                                               |             |
|       | Fotals             |                               | _           | 12/30 - 01/05 | 01/06-01/1 | 2 01/13 -       | 01/19 01        | /20 - 01/26 | 01/27 - 02/02      | 02     | 58.93%                                                                        |             |
|       |                    |                               |             | 22            |            | 20              | 20              | 17          | 20                 |        |                                                                               |             |
|       |                    | igility Robotics Factor       | -           | 5             |            | 5               | 5               | 5           | 5                  |        |                                                                               |             |
| •     |                    | Iountain View Medica          | - Charles I | 4             |            | 5               | 5               | 4           | 5                  |        | My Active Projects                                                            |             |
| •     |                    | Pacific Medical Center        |             | 4             |            | 5               | 5               | 4           | 5                  |        |                                                                               | ۷           |
|       | 24.0042.00 T       | ruality Healthcare Me         | dical Cer   |               |            | 5               | 5               | 4           | 5                  |        | Project                                                                       |             |
|       | 24.0027.00 W       | Villamette University         | Admissio    | 4             |            | 5               | 5               | 4           | 5                  |        | 24.0049.00 High Plain Elementary                                              |             |
|       |                    |                               |             |               |            |                 |                 |             |                    |        | 24.0047.00 Kendall Yards Site Assessme                                        | int Phase 1 |
|       |                    |                               |             |               |            |                 |                 |             |                    |        | 24.0046.00 Autumn Lane Green Power                                            |             |
|       |                    |                               |             |               |            |                 |                 |             |                    |        | 24.0045.00 East Don Trail Remediation                                         |             |
| (4)   |                    |                               |             |               |            |                 |                 |             |                    |        | 24.0044.00 McGregor Reservoir Erosion                                         | Protection  |
| My1   | ime Analysis - YTD | 6                             |             |               |            |                 |                 |             |                    | ×      | 24,0034.00 Lotus and Bean Roasters Re                                         | model       |
|       |                    |                               |             |               |            |                 |                 |             | (                  | • •    | 24.0033.00 Pratt Institute Arts Center                                        |             |
| Er    | aployee            | Direct                        | Indirect    | Total Hours   | PTO Hours  | Marketing Hours | Non Billable Ho | urs Admin   | Hours Holiday      | Hours  | 24.0032.00 Mid Valley Family Healthcar                                        |             |
| т     | TALS               | 785.00                        | 547.00      | 8.00          | 0.00       | 76.00           | 0               | .00 3       | 75.00              | 48.00  | 24.0031.00 Grady's Family Fun Park Ren                                        |             |
|       | e Hill             | 785.00                        | 547.00      | 8.00          | 0.00       | 76.00           |                 |             |                    | 48.00  | 24.0030.00 WinSport E-Survey Develop<br>24.0029.00 Little Tunnel Remediation  | ment        |
|       |                    |                               |             | 10000         |            |                 |                 |             |                    |        | 24.0029.00 Little Tunnel Remediation<br>24.0028.00 Presence Medical Center Re | model       |
|       |                    |                               |             |               |            |                 |                 |             |                    |        | 24.0027.00 Willamette University Admit                                        |             |
|       |                    |                               |             |               |            |                 |                 |             |                    |        | 24.0026.00 Hazel Creek 180/294 Interch                                        |             |
| My    | activities (i)     |                               |             |               |            |                 |                 |             |                    | ×      | 24.0025.00 Pacific Medical Center Expan                                       |             |
| Nest  | 30 Days 🔻          |                               |             |               |            |                 |                 |             | Show Com           | pleted | 24.0024.00 Millennium Foyer Remodel                                           |             |
|       | ivities + Add      | Activity                      |             |               |            |                 |                 |             |                    |        | 24.0023.00 Edwards Center Foyer Remo                                          | adel        |
| ACT   |                    |                               |             |               |            |                 |                 |             |                    |        |                                                                               |             |

## Dashboard: My Assignments

» Billable staff can easily monitor upcoming tasks and which projects they are currently planned in the weeks and months ahead

| My Dashb                                                            | oard Find Pro               | ject                  |                       | ▼ 565             | records         |                      |                        |                                                                                | Edit M                                                                                                                                                                                                                                                                                                                                                                                                                                                                                                                                                       |
|---------------------------------------------------------------------|-----------------------------|-----------------------|-----------------------|-------------------|-----------------|----------------------|------------------------|--------------------------------------------------------------------------------|--------------------------------------------------------------------------------------------------------------------------------------------------------------------------------------------------------------------------------------------------------------------------------------------------------------------------------------------------------------------------------------------------------------------------------------------------------------------------------------------------------------------------------------------------------------|
| My Upcoming Assignme                                                | nts ①                       |                       |                       |                   |                 |                      |                        | ×                                                                              | My YTD Utilization                                                                                                                                                                                                                                                                                                                                                                                                                                                                                                                                           |
| Forecast Range: 12 weeks                                            | s from 12/30/2024 😰         |                       |                       |                   |                 |                      | Show: Scheduled H      | surs 🕕                                                                         |                                                                                                                                                                                                                                                                                                                                                                                                                                                                                                                                                              |
| Level                                                               |                             | 2025<br>12/30 - 01/05 | 2025<br>01/06 - 01/12 | 2025<br>01/13 - 0 | 1/19 01         | 2025<br>1/20 - 01/26 | 2025<br>01/27 - 02/02  | 02                                                                             | 58.93%                                                                                                                                                                                                                                                                                                                                                                                                                                                                                                                                                       |
| ▼ Totals                                                            |                             | 22                    | 20                    |                   | 20              | 17                   | 20                     |                                                                                | 56.95%                                                                                                                                                                                                                                                                                                                                                                                                                                                                                                                                                       |
| ► 🙀 23.0059.00 Ag                                                   | gility Robotics Factory And | HQ 5                  |                       | 5                 | 5               | 5                    | 5                      |                                                                                |                                                                                                                                                                                                                                                                                                                                                                                                                                                                                                                                                              |
|                                                                     | ountain View Medical Cent   | er 4                  |                       | 5                 | 5               | 4                    | 5                      |                                                                                | My Active Projects                                                                                                                                                                                                                                                                                                                                                                                                                                                                                                                                           |
| ► 100 24.0025.00 Pa                                                 | icific Medical Center Expan | isic 4                |                       | 5                 | 5               | 4                    | 5                      |                                                                                |                                                                                                                                                                                                                                                                                                                                                                                                                                                                                                                                                              |
| ► 1 24.0042.00 Tr                                                   | uality Healthcare Medical   | Cer                   |                       | 5                 | 5               | 4                    | 8                      |                                                                                | Project                                                                                                                                                                                                                                                                                                                                                                                                                                                                                                                                                      |
| ► 1 24.0027.00 W                                                    | illamette University Admis  | sio 4                 |                       | 5                 | 5               | 4                    | 5                      |                                                                                |                                                                                                                                                                                                                                                                                                                                                                                                                                                                                                                                                              |
| -                                                                   |                             |                       |                       |                   |                 |                      |                        |                                                                                | 24.0049.00 High Plain Elementary<br>24.0047.00 Kendall Yards Site Assessment F                                                                                                                                                                                                                                                                                                                                                                                                                                                                               |
|                                                                     |                             |                       |                       |                   |                 |                      |                        |                                                                                | 24.0046.00 Autumn Lane Green Power                                                                                                                                                                                                                                                                                                                                                                                                                                                                                                                           |
|                                                                     |                             |                       |                       |                   |                 |                      |                        |                                                                                | 24.0045.00 East Don Trail Remediation                                                                                                                                                                                                                                                                                                                                                                                                                                                                                                                        |
|                                                                     |                             |                       |                       |                   |                 |                      |                        |                                                                                |                                                                                                                                                                                                                                                                                                                                                                                                                                                                                                                                                              |
| 14                                                                  |                             |                       |                       |                   |                 |                      |                        |                                                                                |                                                                                                                                                                                                                                                                                                                                                                                                                                                                                                                                                              |
| Mu Time Analusis - VTD                                              |                             | 3                     |                       |                   |                 |                      |                        | .,                                                                             | 24.0044.00 McGregor Reservoir Erosion Pro<br>24.0034.00 Lotus and Bean Roasters Remos                                                                                                                                                                                                                                                                                                                                                                                                                                                                        |
| 4<br>My Time Analysis - YTD                                         |                             | ) ( C                 | ,                     |                   |                 |                      |                        | ×                                                                              | 24.0044.00 McGregor Reservoir Erosion Pro                                                                                                                                                                                                                                                                                                                                                                                                                                                                                                                    |
|                                                                     |                             |                       |                       |                   |                 |                      |                        | ۲ ک                                                                            | 24.0044.00 McGregor Reservoir Erosion Pro<br>24.0034.00 Lotus and Bean Roasters Remov                                                                                                                                                                                                                                                                                                                                                                                                                                                                        |
| Employee                                                            | Direct in                   | direct Total Hours    | PTO Hours 1           | Marketing Hours   | Non Billable Ho | iurs Admin I         |                        | ۲ ک                                                                            | 24.0044.00 McGregor Reservoir Erosion Pro<br>24.0034.00 Lotus and Bean Roasters Remo<br>24.0033.00 Pratt institute Arts Center                                                                                                                                                                                                                                                                                                                                                                                                                               |
| Employee<br>TOTALS                                                  | 785.00 5                    | 47.00 8.00            | 0.00                  | 76.00             | 0.              | .00 3                | Hours Holiday          | ۲ ک                                                                            | 24.0044.00 McGregor Reservoir Erosion Pro<br>24.0034.00 Lotus and Bean Roasters Remov<br>24.0033.00 Pratt Institute Arts Center<br>24.0032.00 Mid Valley Family Healthcare                                                                                                                                                                                                                                                                                                                                                                                   |
| Employee                                                            | 785.00 5                    |                       |                       |                   | 0.              | .00 3                | Hours Holiday          | 🛃 🔻                                                                            | 24.0044.00 McGregor Reservair Erosion Pro<br>24.0034.00 Lotus and Bean Roasters Remod<br>24.0033.00 Pratt Institute Arts Center<br>24.0032.00 Mid Valley Family Healthcare<br>24.0031.00 Grady's Family Fun Park Remod                                                                                                                                                                                                                                                                                                                                       |
| Employee<br>TOTALS                                                  | 785.00 5                    | 47.00 8.00            | 0.00                  | 76.00             | 0.              | .00 3                | Hours Holiday          | <ul> <li>T</li> <li>Hours</li> <li>48.00</li> </ul>                            | 24.0044.00 McGregor Reservair Erosion Pro<br>24.0034.00 Lotus and Bean Roasters Remod<br>24.0033.00 Pratt Institute Arts Center<br>24.0032.00 Mid Valley Family Healthcare<br>24.0031.00 Grady's Family Fun Park Remod<br>24.0030.00 WinSport E-Survey Development                                                                                                                                                                                                                                                                                           |
| Employee<br>TOTALS                                                  | 785.00 5                    | 47.00 8.00            | 0.00                  | 76.00             | 0.              | .00 3                | Hours Holiday          | <ul> <li>T</li> <li>Hours</li> <li>48.00</li> </ul>                            | 24.0044.00 McGregor Reservoir Erosion Pro<br>24.0034.00 Lohus and Bean Roasters Remo<br>24.0033.00 Pract institute Arts Center<br>24.0033.00 Final Walley Family Fun Park Remo<br>24.0031.00 Grady 5 family Fun Park Remo<br>24.0031.00 Grady 5 family Fun Park Remo<br>24.0032.00 WinSport E-Survey Developmen<br>24.0029.00 Little Tunnel Remoliation                                                                                                                                                                                                      |
| Employee<br>TOTALS<br>Pat Hill                                      | 785.00 5                    | 47.00 8.00            | 0.00                  | 76.00             | 0.              | .00 3                | Hours Holiday          | 3 (T)<br>Hours<br>48.00<br>48.00                                               | 24.0044.00 McGregor Reservoir Enclose Pro<br>24.0034.00 Lothur and Bene Roarten Remo<br>24.0033.00 Pratt Institute Arts Center<br>24.0032.00 Globally Family Fuer Healthcare<br>24.0031.00 Globally family Fuer Park Remod<br>24.0030.00 Windport E. Survey Development<br>24.0020.00 Util Funnel Remodiation<br>24.0025.00 Dresence Medical Center Remod                                                                                                                                                                                                    |
| Employee<br>TOTALS                                                  | 785.00 5                    | 47.00 8.00            | 0.00                  | 76.00             | 0.              | .00 3                | Hours Holiday<br>75.00 | <ul> <li>T</li> <li>Hours</li> <li>48.00</li> <li>48.00</li> <li>23</li> </ul> | 24.0044.00 McGregor Reservoir Erosion Pro<br>24.003A.00 Lofus and Bene Roasters Remod<br>24.0033.00 Pratt Institute Arts Center<br>24.0031.00 Grady's Family Frun Park Remod<br>24.0031.00 Grady's Family Frun Park Remod<br>24.0030.00 WinSport E-Survey Developmer<br>24.0025.00 Little Tunnel Remodation<br>24.0025.00 Vision Medical Center Remod<br>24.0027.00 Visionet Medical Center Remod                                                                                                                                                            |
| Employee<br>TOTALS<br>Pat Hill<br>My Activities ③<br>Next 30 Days ▼ | 785.00 5<br>785.00 5        | 47.00 8.00            | 0.00                  | 76.00             | 0.              | .00 3                | Hours Holiday          | <ul> <li>T</li> <li>Hours</li> <li>48.00</li> <li>48.00</li> <li>23</li> </ul> | 24.0044.00 McChegor Reservoir Erosion Pro<br>24.0034.00 Lottus and Bean Reasters Remo<br>24.0033.00 Pratt Institute Art Center<br>24.0032.00 Mid Valley Family Fuel McCare<br>24.0032.00 Mid Valley Family Fuel Nak Remod<br>24.0032.00 Crady's Family Fuel Nak Remod<br>24.0020.00 Utilize Tunnel Remodiation<br>24.0025.00 Utilize Tunnel Remodiation<br>24.0025.00 Presence Medical Center Remo<br>24.0027.00 Williamette University Admisioo<br>24.0026.00 Hazel Creek II0/294 Interchang                                                                |
| Employee<br>TOTALS<br>Pat Hill<br>My Activities ①                   | 785.00 5<br>785.00 5        | 47.00 8.00            | 0.00                  | 76.00             | 0.              | .00 3                | Hours Holiday<br>75.00 | <ul> <li>T</li> <li>Hours</li> <li>48.00</li> <li>48.00</li> <li>23</li> </ul> | 24.0044.00 McGregor Reservoir Erosion Pro<br>24.0034.00 Lotus and Bean Reasters Remo<br>24.0033.00 Prarti Institute ArtS Center<br>24.0032.00 Mid Valley Family Feasily Healthcare<br>24.0032.00 Mid Valley Family Feasily Healthcare<br>24.0030.00 WinSport E-Survey Developmer<br>24.0020.00 Utile Tunnel Remodiation<br>24.0020.00 Utile Tunnel Remodiation<br>24.0027.00 Williamette University Admission<br>24.0027.00 Williamette University Admission<br>24.0025.00 Proteins McGleal Center Expansion<br>24.0025.00 Proteins McGleal Center Expansion |