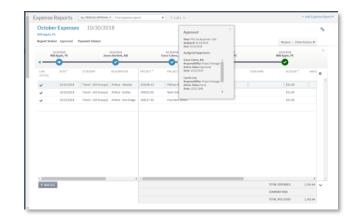

# Streamlined Expense Entry

|   |                                                 |                  | 888-777777775                                                                           |       |                          |          |                      |          |               |         |                      |               |             |
|---|-------------------------------------------------|------------------|-----------------------------------------------------------------------------------------|-------|--------------------------|----------|----------------------|----------|---------------|---------|----------------------|---------------|-------------|
| E | xpen                                            | se Rep           | ort Find expense report                                                                 |       | T All in Progr           | ress 🕶 🖣 | 2014                 |          |               |         |                      | + New Exp     | zense Re    |
|   | Bri                                             | an Sullivan, Esc | or July 2024 07/31/202<br>– Accutera Architects & Enginee<br>/2024 01:52 pm by Pat Hill |       | Progress                 |          |                      |          |               |         | C                    | Canal C       | Offer Activ |
|   | Currency Over<br>Currency: USD<br>Exchange Over |                  |                                                                                         |       | refault Expense Location | • )      |                      | Credit C | ard Charges   |         |                      |               |             |
|   | + Add Line                                      |                  |                                                                                         |       |                          |          |                      | Brian St | itivan        |         |                      |               |             |
|   | Date                                            | - Project        | Project Name                                                                            | Phase | Phase Name               | Task     | Category             | Credit   | Card Transact | ion     |                      |               | 0           |
|   | 07/05/2024                                      | 24.0023.00       | Edwards Center Foyer Remodel                                                            | R     | Reimbursables            |          | Hotel - [All Groups  | 日        | Date          | Balance | Merchant Description | Confirm Match |             |
|   | 07/05/2024                                      | 24.0023.00       | Edwards Center Foyer Remodel                                                            | R .   | Reimbursables            |          | Airfare - [All Group |          | 07/19/2024    | 235.15  | Marriott             | 10            |             |
|   | 07/05/2024                                      | 24.0023.00       | Edwards Center Foyer Remodel                                                            | я.    | Reimbursables            |          | Ground Transport     |          | 07/19/2024    | 433.40  | Alaska Airlines      |               |             |
|   | 07/05/2024                                      | 24,0023.00       | Edwards Center Foyer Remodel                                                            | R     | Reimbursables            |          | Meals - (All Group   |          | 07/19/2024    | 13.44   | Uber                 | - 10          |             |
|   | 07/12/2024                                      | 24.0025.00       | Pacific Medical Center Expansion                                                        | R     | Reimbursables            |          | Hotel - [All Group:  |          |               | 683.00  |                      |               |             |
|   | 07/12/2024                                      | 24.0025.00       | Pacific Medical Center Expansion                                                        | π.    | Reimbursables            |          | Airfare - [All Group |          |               |         |                      |               |             |
|   |                                                 | 24.0025.00       | Pacific Medical Center Expansion                                                        |       | Reimbursables            |          | Ground Transport     |          |               |         |                      |               |             |

### Streamlined Expense Entry

- » Clear approval timeline displaying where the expense report sits in approval process
- » Automatically match credit card charges with expense items
- Expense category support for default account associated with promotional projects
- > Utilize expense location to aid in accurate tax input on expense reports

|                                                    | se Repo                     | Find expense report                                           |       | All In Progress          |      | 2 of 4 🕨                  |                  |             |      |                             | <b>T</b>         | ew Expense |
|----------------------------------------------------|-----------------------------|---------------------------------------------------------------|-------|--------------------------|------|---------------------------|------------------|-------------|------|-----------------------------|------------------|------------|
| Bria                                               | an Sullivan, Esq            | - Accutera Architects & Engineer<br>2024 01:52 pm by Pat Hill |       | Progress                 |      |                           |                  |             |      | 5                           | ve Submit        | Other A    |
| Currency Overri<br>Currency: USD<br>Exchange Overr |                             |                                                               |       | efault Expense Location  |      |                           |                  |             |      |                             |                  |            |
| + Add Line                                         |                             |                                                               |       |                          |      |                           |                  |             |      | e Expense View (modifie     | ad) 💌 🕃 🤇        | •          |
|                                                    | <ul> <li>Project</li> </ul> | Project Name                                                  | Phase | Phase Name               | Task | Category                  | Amount           | Receipts    | Bill | Description                 | Amount           |            |
| 07/05/2024                                         | 24.0023.00                  | Edwards Center Foyer Remodel Edwards Center Foyer Remodel     | R     | Reimbursables            |      | Hotel - [All Groups]      | 236.16<br>433.40 | Ø<br>Ø      | ×    | Marriott<br>Alaska Airlines | 236.16<br>433.40 | - 1        |
| 07/05/2024                                         | 24.0023.00                  | Edwards Center Foyer Remodel                                  | R     | Reimbursables            |      | Ground Transportation -   | 13.40            | e e         | ~    | Uber                        | 13.44            |            |
| 07/05/2024                                         | 24.0023.00                  | Edwards Center Foyer Remodel                                  | R     | Reimbursables            |      | Meals - [All Groups]      | 5.35             |             | •    | Starbucks                   | 5.35             |            |
| 07/12/2024                                         | 24.0025.00                  | Pacific Medical Center Expansion                              | R     | Reimbursables            |      | Hotel - [All Groups]      | 236.16           | <i>•</i> •• |      | Marriott                    | 236.16           |            |
| 07/12/2024                                         | 24.0025.00                  | Pacific Medical Center Expansion                              | R     | Reimbursables            |      | Airfare - [All Groups]    | 433.40           | 0           |      | Alaska Airlines             | 433.40           |            |
| 07/12/2024                                         | 24.0025.00                  | Pacific Medical Center Expansion                              | R     | Reimbursables            |      | Ground Transportation -   | 13.44            | 0           |      | Uber                        | 13.44            |            |
| 07/12/2024                                         | 24.0025.00                  | Pacific Medical Center Expansion                              | R     | Reimbursables            |      | Meals - [All Groups]      | 7.39             | 4           |      | Starbucks                   | 7.39             |            |
| 07/19/2024                                         | 24.0027.00                  | Willamette University Admissions                              | R     | Reimbursables            |      | Meals - [All Groups]      | 6.45             | 46          | ~    | Starbucks                   | 6.45             |            |
| 07/31/2024                                         | 00.1000.00                  | Gen Admin - Architects & Engineers                            | 0101  | Portland Architecture Ac |      | Cell Phone - [All Groups] | 30.00            | 46          |      | Verizon                     | 30.00            |            |
| 07/31/2024                                         | 00.1000.00                  | Gen Admin - Architects & Engineers                            | 0101  | Portland Architecture A  |      | Mileage - [All Groups]    | 100.50           | 4           |      |                             | 100.50           |            |
| 1                                                  |                             |                                                               |       |                          |      |                           | 0.00             | a.          |      |                             | 0.00             | -          |