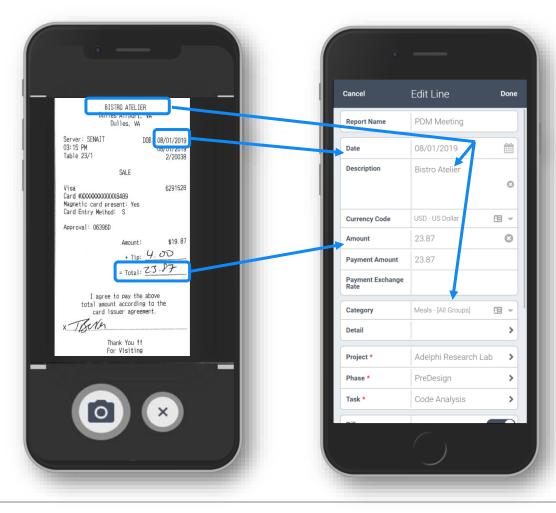

# Streamlined Mobile Expense Entry

- Matching credit card charges with expense items and/or receipt records
- Biometric authentication with >> fingerprint or face recognition to login
- » Auto add expense line to streamline new expense report
- Usability improvements including **>>** easier entry of dates and memo fields

# Streamlined Mobile Expense Entry

- » ICR = Intelligent Character Recognition
  - » Reads text from images, and translates to data to populate fields
  - » Utilizes machine learning to get "smarter" over time
- » Populate and start an expense report from a receipt using ICR