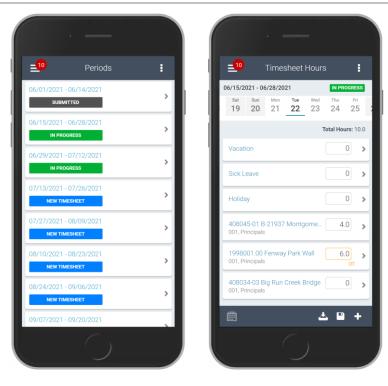

# **Notification Center**

- Clear visibility into reminders and tasks and alerts that are awaiting your attention
- » Notifications prompt users to take next step in workflow

| 1 | Deltek Vantagepoint >                              |                                         |                                  |                                |                                   | Accutera Arc                                           | hitects & Engineers 🔻         | Period Ending<br>08/31/2024 V | D 🕎 (                   | Pat Hill   |
|---|----------------------------------------------------|-----------------------------------------|----------------------------------|--------------------------------|-----------------------------------|--------------------------------------------------------|-------------------------------|-------------------------------|-------------------------|------------|
|   | Project Manager Sna                                | pshot Find Pro                          | ect                              | T All                          | ▼ S65 records                     | Notification Center                                    | t)                            |                               | Help                    | Edit Mode: |
|   | Project Snapshot - My Projects                     |                                         |                                  | ×                              | Project Remaining - My Pro        | You have 20 Activity R                                 | ominders                      |                               |                         |            |
|   | Trojecto mponet ny rojecto                         |                                         |                                  | ~                              | Troject Actioning Poptie          |                                                        | ces in Accutera Environmen    | tal Awaiting Approval         |                         |            |
|   | Agility Robotics Factory And HQ                    |                                         |                                  |                                | Agility Robotics Factory And H    | You have 4 Draft Invois                                | ces in Accutera Consulting /  | Awaiting Approval             |                         |            |
|   | Corvallis Family Medical Clinic                    |                                         | -                                |                                | Corvallis Family Medical Clini    | C You have 23 Draft Invo                               | ices in Accutera Architects I | & Engineers Awaiting Ap       | pproval                 |            |
|   | Edwards Center Foyer Remodel                       |                                         |                                  |                                | Edwards Center Foyer Remode       | 4 You have 1 Item Requi                                | est Awaiting Approval         |                               |                         |            |
|   | George Fox Wheeler Center                          |                                         |                                  |                                | George Fox Wheeler Cente          |                                                        |                               |                               |                         |            |
|   | Glendale Elementary Remodel                        |                                         |                                  |                                | Glendale Elementary Remode        |                                                        | ports Awaiting Approval       |                               |                         |            |
|   | Knight Family Ranch - Madras                       |                                         |                                  |                                | Knight Family Ranch - Madra       | 4                                                      | leguisitions Awaiting Appro   | wal                           |                         |            |
|   | Mountain View Medical Center                       |                                         |                                  |                                | Mountain View Medical Cente       |                                                        | Approval Awaiting Approva     |                               |                         |            |
|   | Pacific Medical Center Expansion                   |                                         |                                  |                                | Pacific Medical Center Expansio   |                                                        |                               |                               | smiss All               |            |
|   | Truality Healthcare Medical Center                 | -                                       |                                  |                                | Truality Healthcare Medical Cente |                                                        | shot Chart Time Analysis - N  |                               | 1                       |            |
|   |                                                    |                                         |                                  |                                | West Linn Elementary Extensio     |                                                        | Over Utilized has been trigg  |                               |                         |            |
|   | West Linn Elementary Extension                     |                                         |                                  |                                | Willamette University Admission   |                                                        | ver vinwy nie been mitte      | NTESP.                        | -                       |            |
|   | Willamette University Admissions                   |                                         |                                  |                                |                                   | .50k 0 50k                                             | 100k 150k                     | 200k 250k                     | 300k 350k               |            |
|   |                                                    | 200k 300k<br>illed 🗣 Spent at Billing 🭕 | 400k 500k                        |                                |                                   | Compensation - Revenue)<br>Revenue - Spent at Billing) | 🗧 Unbilled (Revenu            | e-Billed)                     |                         |            |
|   | Wy Project Snapshot                                |                                         |                                  |                                |                                   |                                                        |                               |                               |                         |            |
|   |                                                    |                                         |                                  |                                |                                   |                                                        |                               |                               |                         | ۲          |
|   | Project Number & Name                              | Total Compensation (A)                  | Revenue (B)                      | Spent At Billing (             | C) Billed (D)                     | Backlog (A-B)                                          | Unbilled (B-D)                | Variance (B-C)                | Variance %<br>((B-C)/B) |            |
|   |                                                    | 15,733,668.94 USD                       | 9,995,347.85 USD                 | 9,860,262.62 US                | D 8,259,534.49 USD                | 5,738,321.09 USD                                       | 1,735,813.36 USD              | 135,085.23 USD                |                         | 346        |
|   | TOTALS                                             |                                         |                                  |                                |                                   | 120202000000000000000000000000000000000                | 115 554 434050                |                               |                         |            |
|   | TOTALS<br>24.0001.00 53 West 53 Apartments Remodel | 438,875.00 USD                          | 286,892.58 USD                   | 310,807.58 US                  | D 171,328.15 USD                  | 151,982.42 USD                                         | 115,564.43 USD                | -23,915.00 USD                | -8.34                   |            |
|   |                                                    | 438,875.00 USD<br>314,600.00 USD        | 286,892.58 USD<br>253,694.22 USD | 310,807.58 US<br>252,944.24 US |                                   | 151,982.42 USD<br>60,905.78 USD                        | 25,000.00 USD                 | -23,915.00 USD<br>749.98 USD  |                         |            |

| CALENDAR                       |           |                     |                           |                           | Actio                             |
|--------------------------------|-----------|---------------------|---------------------------|---------------------------|-----------------------------------|
| Calendar Views 🔻               | K (Today) | <                   | Sep 29 - Oct 5, 2         | .024                      | Day Week Mont                     |
| < 2024 >                       | SUN 9/29  | MON 9/30            | Add Times                 | heet Entry                |                                   |
| Jan Feb Mar<br>Apr May Jun     | all-day   |                     | Project Info              | rmation                   |                                   |
| Jul Aug Sep<br>Oct Nov Dec     | 9AM       | Cape Cod Vacation   | CAS Residence Adelphi Res | earch Lab × Q             | Client<br>BioMed Technologies LTD |
| 9/29/2024                      |           | -                   | Phase * PreDesign         | đ                         | Task *<br>Code Analysis           |
| ▼ Views                        | 10AM      | -                   | Activity Code             |                           |                                   |
| 🗹 Tasks 🔳                      | 1144      |                     | Event Time<br>Date        | Time                      |                                   |
| <ul> <li>Timesheets</li> </ul> |           | _                   | 9/29/2024<br>Duration     | 12:30 pm 🔻                | TO 4:30 pm V Total: 4 Hours       |
| ▼ Calendars <                  | 12PM      | -                   | Regular Hou               | 4.00 Overtime             | 0vertime 2<br>0.00                |
| Wy<br>Calendar                 | 1PM       |                     | Hours must a              | idd up to duration above. |                                   |
|                                |           |                     | Comment                   |                           |                                   |
| Calendar Settings              | 2PM       | City Hall Facade Re |                           |                           | 5000 (20                          |
|                                | 3PM       | Сіту нац насабе не  |                           |                           |                                   |

### Deltek.

- » Expanded approval functionality consistent with Expense approvals
- » Optional start and end times by day or by project
- » User defined fields in Timesheets
- Automatic updates of hours associated with company holidays
- Automatic prefill for hours associated with approved absence requests

- » Calendar Timesheet entry
  - » Employees can drag and drop recent projects or projects currently planned to create new Timesheet Entry
  - » Create timesheet record from activity
  - » Validations honored

- » More intuitive with less clicks
- » Start and end times
- » Approvals
- Biometric authentication with fingerprint or face recognition to login
- » View all timesheets needing approval