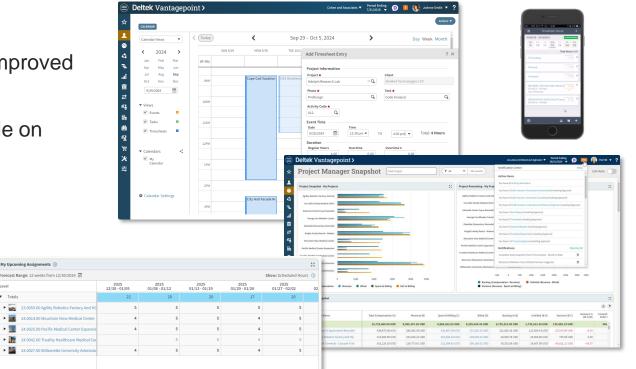

### Deltek.

- » Expanded approval functionality consistent with Expense approvals
- » Optional start and end times by day or by project
- » User defined fields in Timesheets
- Automatic updates of hours associated with company holidays
- Automatic prefill for hours associated with approved absence requests

|                        | Deltek Vantagepo                                 | Dint > Cohen and Associates - Period Ending D 🧕 👔                                                                                                           | JoAnne Smith 🔻 ? |
|------------------------|--------------------------------------------------|-------------------------------------------------------------------------------------------------------------------------------------------------------------|------------------|
| ☆                      | CALENDAR                                         |                                                                                                                                                             | Actions 🔻        |
| <b>⊥</b><br>⊘          | Calendar Views 🔻                                 | < Today < Sep 29 - Oct 5, 2024 > Dat                                                                                                                        | y Week Month     |
| 4                      | < 2024 >                                         | SUN 9/29 MON 9/30 TUE 10/1 Add Timesheet Entry                                                                                                              | ? ×              |
| =                      | Jan Feb Mar<br>Apr May Jun<br>Jul Aug <b>Sep</b> | all-day Project Information                                                                                                                                 |                  |
| ılı́<br>≘              | Oct Nov Dec                                      | SAM         Cape Cod Vacation         CAS Residence         Project +         Client           Adelphi Research Lab         X Q         BioMed Technologies | LTD              |
| t                      | 9/29/2024                                        | Phase★     Task★       10AM     PreDesign     Q                                                                                                             | Q                |
| ₽ <b>3</b>             | ▼ Views ✓ Events                                 | Activity Code *                                                                                                                                             |                  |
| <b>≣</b> ⊜<br><b>∭</b> | <ul> <li>Tasks</li> <li>Timesheets</li> </ul>    | 11AM Event Time                                                                                                                                             |                  |
| <b>5</b>               | • Infesticets                                    | 9/29/2024 1 12:30 pm ▼ TO 4:30 pm ▼<br>12PM Duration                                                                                                        | Total: 4 Hours   |
| `≓<br>⊁                | ▼ Calendars <                                    | Regular Hours         Overtime         Overtime 2           4.00         0.00         0.00                                                                  |                  |
| ₩                      | Calendar                                         | 1PM Hours must add up to duration above.                                                                                                                    |                  |
|                        |                                                  | 2PM                                                                                                                                                         | <b>**</b>        |
|                        | Calendar Settings                                | City Hall Facade Re                                                                                                                                         | Save Cancel      |
|                        |                                                  | зри                                                                                                                                                         |                  |

- » Calendar Timesheet entry
  - » Employees can drag and drop recent projects or projects currently planned to create new Timesheet Entry
  - » Create timesheet record from activity
  - » Validations honored

- » More intuitive with less clicks
- » Start and end times
- » Approvals
- Biometric authentication with fingerprint or face recognition to login
- » View all timesheets needing approval

### Dashboard: My Utilization

- » Dashboard provide clear visibility into individual's past utilization ratios
- Employees can easily understand analysis of indirect hours impacting utilization ratios

| М     | y Dashb            | oard                          | nd Project  |               | <b>T</b> A | II 🔻 56         | 5 records       |             |                    |        | E                                                                             | dit Mode:   |
|-------|--------------------|-------------------------------|-------------|---------------|------------|-----------------|-----------------|-------------|--------------------|--------|-------------------------------------------------------------------------------|-------------|
|       | Jpcoming Assignme  |                               |             |               |            |                 |                 |             |                    | ж      | My YTD Utilization                                                            |             |
|       |                    | ents ()<br>(s from 12/30/2024 | a .         |               |            |                 |                 |             | Show: Scheduled Ho |        | My TID OBILIZATION                                                            |             |
| Level |                    | IS 110111 12/30/2024 12       | 2           | 2025          | 2025       | 202             | 5               | 2025        | 2025               | urs 🕐  |                                                                               |             |
|       | Fotals             |                               | _           | 12/30 - 01/05 | 01/06-01/1 | 2 01/13 -       | 01/19 01        | /20 - 01/26 | 01/27 - 02/02      | 02     | 58.93%                                                                        |             |
|       |                    |                               |             | 22            |            | 20              | 20              | 17          | 20                 |        |                                                                               |             |
|       |                    | igility Robotics Factor       | -           | 5             |            | 5               | 5               | 5           | 5                  |        |                                                                               |             |
| •     |                    | Iountain View Medica          | - Charles I | 4             |            | 5               | 5               | 4           | 5                  |        | My Active Projects                                                            |             |
| •     |                    | Pacific Medical Center        |             | 4             |            | 5               | 5               | 4           | 5                  |        |                                                                               | ۷           |
|       | 24.0042.00 T       | ruality Healthcare Me         | dical Cer   |               |            | 5               | 5               | 4           | 5                  |        | Project                                                                       |             |
|       | 24.0027.00 W       | Villamette University         | Admissio    | 4             |            | 5               | 5               | 4           | 5                  |        | 24.0049.00 High Plain Elementary                                              |             |
|       |                    |                               |             |               |            |                 |                 |             |                    |        | 24.0047.00 Kendall Yards Site Assessme                                        | int Phase 1 |
|       |                    |                               |             |               |            |                 |                 |             |                    |        | 24.0046.00 Autumn Lane Green Power                                            |             |
|       |                    |                               |             |               |            |                 |                 |             |                    |        | 24.0045.00 East Don Trail Remediation                                         |             |
| (4)   |                    |                               |             |               |            |                 |                 |             |                    |        | 24.0044.00 McGregor Reservoir Erosion                                         | Protection  |
| My1   | ime Analysis - YTD | 6                             |             |               |            |                 |                 |             |                    | ×      | 24,0034.00 Lotus and Bean Roasters Re                                         | model       |
|       |                    |                               |             |               |            |                 |                 |             | (                  | • •    | 24.0033.00 Pratt Institute Arts Center                                        |             |
| Er    | aployee            | Direct                        | Indirect    | Total Hours   | PTO Hours  | Marketing Hours | Non Billable Ho | urs Admin   | Hours Holiday      | Hours  | 24.0032.00 Mid Valley Family Healthcar                                        |             |
| т     | TALS               | 785.00                        | 547.00      | 8.00          | 0.00       | 76.00           | 0               | .00 3       | 75.00              | 48.00  | 24.0031.00 Grady's Family Fun Park Ren                                        |             |
|       | e Hill             | 785.00                        | 547.00      | 8.00          | 0.00       | 76.00           |                 |             |                    | 48.00  | 24.0030.00 WinSport E-Survey Develop<br>24.0029.00 Little Tunnel Remediation  | ment        |
|       |                    |                               |             | 10000         |            |                 |                 |             |                    |        | 24.0029.00 Little Tunnel Remediation<br>24.0028.00 Presence Medical Center Re | model       |
|       |                    |                               |             |               |            |                 |                 |             |                    |        | 24.0027.00 Willamette University Admit                                        |             |
|       |                    |                               |             |               |            |                 |                 |             |                    |        | 24.0026.00 Hazel Creek 180/294 Interch                                        |             |
| My    | activities (i)     |                               |             |               |            |                 |                 |             |                    | ×      | 24.0025.00 Pacific Medical Center Expan                                       |             |
| Nest  | 30 Days 🔻          |                               |             |               |            |                 |                 |             | Show Com           | pleted | 24.0024.00 Millennium Foyer Remodel                                           |             |
|       | ivities + Add      | Activity                      |             |               |            |                 |                 |             |                    |        | 24.0023.00 Edwards Center Foyer Remo                                          | adel        |
| ACT   |                    |                               |             |               |            |                 |                 |             |                    |        |                                                                               |             |

## Dashboard: My Assignments

» Billable staff can easily monitor upcoming tasks and which projects they are currently planned in the weeks and months ahead

| My Dashb                                                            | oard Find Pro               | ject                  |                       | ▼ 565             | records         |                      |                        |                                                                                | Edit M                                                                                                                                                                                                                                                                                                                                                                                                                                                                                                                                                       |
|---------------------------------------------------------------------|-----------------------------|-----------------------|-----------------------|-------------------|-----------------|----------------------|------------------------|--------------------------------------------------------------------------------|--------------------------------------------------------------------------------------------------------------------------------------------------------------------------------------------------------------------------------------------------------------------------------------------------------------------------------------------------------------------------------------------------------------------------------------------------------------------------------------------------------------------------------------------------------------|
| My Upcoming Assignme                                                | nts ①                       |                       |                       |                   |                 |                      |                        | ×                                                                              | My YTD Utilization                                                                                                                                                                                                                                                                                                                                                                                                                                                                                                                                           |
| Forecast Range: 12 weeks                                            | s from 12/30/2024 😰         |                       |                       |                   |                 |                      | Show: Scheduled H      | surs 🕕                                                                         |                                                                                                                                                                                                                                                                                                                                                                                                                                                                                                                                                              |
| Level                                                               |                             | 2025<br>12/30 - 01/05 | 2025<br>01/06 - 01/12 | 2025<br>01/13 - 0 | 1/19 01         | 2025<br>1/20 - 01/26 | 2025<br>01/27 - 02/02  | 02                                                                             | 58.93%                                                                                                                                                                                                                                                                                                                                                                                                                                                                                                                                                       |
| ▼ Totals                                                            |                             | 22                    | 20                    |                   | 20              | 17                   | 20                     |                                                                                | 56.95%                                                                                                                                                                                                                                                                                                                                                                                                                                                                                                                                                       |
| ► 🙀 23.0059.00 Ag                                                   | gility Robotics Factory And | HQ 5                  |                       | 5                 | 5               | 5                    | 5                      |                                                                                |                                                                                                                                                                                                                                                                                                                                                                                                                                                                                                                                                              |
|                                                                     | ountain View Medical Cent   | er 4                  |                       | 5                 | 5               | 4                    | 5                      |                                                                                | My Active Projects                                                                                                                                                                                                                                                                                                                                                                                                                                                                                                                                           |
| ► 100 24.0025.00 Pa                                                 | icific Medical Center Expan | isic 4                |                       | 5                 | 5               | 4                    | 5                      |                                                                                |                                                                                                                                                                                                                                                                                                                                                                                                                                                                                                                                                              |
| ► 1 24.0042.00 Tr                                                   | uality Healthcare Medical   | Cer                   |                       | 5                 | 5               | 4                    | 8                      |                                                                                | Project                                                                                                                                                                                                                                                                                                                                                                                                                                                                                                                                                      |
| ► 1 24.0027.00 W                                                    | illamette University Admis  | sio 4                 |                       | 5                 | 5               | 4                    | 5                      |                                                                                |                                                                                                                                                                                                                                                                                                                                                                                                                                                                                                                                                              |
| -                                                                   |                             |                       |                       |                   |                 |                      |                        |                                                                                | 24.0049.00 High Plain Elementary<br>24.0047.00 Kendall Yards Site Assessment F                                                                                                                                                                                                                                                                                                                                                                                                                                                                               |
|                                                                     |                             |                       |                       |                   |                 |                      |                        |                                                                                | 24.0046.00 Autumn Lane Green Power                                                                                                                                                                                                                                                                                                                                                                                                                                                                                                                           |
|                                                                     |                             |                       |                       |                   |                 |                      |                        |                                                                                | 24.0045.00 East Don Trail Remediation                                                                                                                                                                                                                                                                                                                                                                                                                                                                                                                        |
|                                                                     |                             |                       |                       |                   |                 |                      |                        |                                                                                |                                                                                                                                                                                                                                                                                                                                                                                                                                                                                                                                                              |
| 14                                                                  |                             |                       |                       |                   |                 |                      |                        |                                                                                |                                                                                                                                                                                                                                                                                                                                                                                                                                                                                                                                                              |
| Mu Time Analusis - VTD                                              |                             | 3                     |                       |                   |                 |                      |                        | .,                                                                             | 24.0044.00 McGregor Reservoir Erosion Pro<br>24.0034.00 Lotus and Bean Roasters Remos                                                                                                                                                                                                                                                                                                                                                                                                                                                                        |
| 4<br>My Time Analysis - YTD                                         |                             | ) ( C                 | ,                     |                   |                 |                      |                        | ×                                                                              | 24.0044.00 McGregor Reservoir Erosion Pro                                                                                                                                                                                                                                                                                                                                                                                                                                                                                                                    |
|                                                                     |                             |                       |                       |                   |                 |                      |                        | ۲ ک                                                                            | 24.0044.00 McGregor Reservoir Erosion Pro<br>24.0034.00 Lotus and Bean Roasters Remov                                                                                                                                                                                                                                                                                                                                                                                                                                                                        |
| Employee                                                            | Direct in                   | direct Total Hours    | PTO Hours 1           | Marketing Hours   | Non Billable Ho | iurs Admin I         |                        | ۲ ک                                                                            | 24.0044.00 McGregor Reservoir Erosion Pro<br>24.0034.00 Lotus and Bean Roasters Remo<br>24.0033.00 Pratt institute Arts Center                                                                                                                                                                                                                                                                                                                                                                                                                               |
| Employee<br>TOTALS                                                  | 785.00 5                    | 47.00 8.00            | 0.00                  | 76.00             | 0.              | .00 3                | Hours Holiday          | ۲ ک                                                                            | 24.0044.00 McGregor Reservoir Erosion Pro<br>24.0034.00 Lotus and Bean Roasters Remov<br>24.0033.00 Pratt Institute Arts Center<br>24.0032.00 Mid Valley Family Healthcare                                                                                                                                                                                                                                                                                                                                                                                   |
| Employee                                                            | 785.00 5                    |                       |                       |                   | 0.              | .00 3                | Hours Holiday          | 🛃 🔻                                                                            | 24.0044.00 McGregor Reservair Erosion Pro<br>24.0034.00 Lotus and Bean Roasters Remod<br>24.0033.00 Pratt Institute Arts Center<br>24.0032.00 Mid Valley Family Healthcare<br>24.0031.00 Grady's Family Fun Park Remod                                                                                                                                                                                                                                                                                                                                       |
| Employee<br>TOTALS                                                  | 785.00 5                    | 47.00 8.00            | 0.00                  | 76.00             | 0.              | .00 3                | Hours Holiday          | <ul> <li>T</li> <li>Hours</li> <li>48.00</li> </ul>                            | 24.0044.00 McGregor Reservair Erosion Pro<br>24.0034.00 Lotus and Bean Roasters Remod<br>24.0033.00 Pratt Institute Arts Center<br>24.0032.00 Mid Valley Family Healthcare<br>24.0031.00 Grady's Family Fun Park Remod<br>24.0030.00 WinSport E-Survey Development                                                                                                                                                                                                                                                                                           |
| Employee<br>TOTALS                                                  | 785.00 5                    | 47.00 8.00            | 0.00                  | 76.00             | 0.              | .00 3                | Hours Holiday          | <ul> <li>T</li> <li>Hours</li> <li>48.00</li> </ul>                            | 24.0044.00 McGregor Reservoir Erosion Pro<br>24.0034.00 Lohus and Bean Roasters Remo<br>24.0033.00 Pract institute Arts Center<br>24.0033.00 Final Walley Family Fun Park Remo<br>24.0031.00 Grady 5 family Fun Park Remo<br>24.0031.00 Grady 5 family Fun Park Remo<br>24.0032.00 WinSport E-Survey Developmen<br>24.0029.00 Little Tunnel Remoliation                                                                                                                                                                                                      |
| Employee<br>TOTALS<br>Pat Hill                                      | 785.00 5                    | 47.00 8.00            | 0.00                  | 76.00             | 0.              | .00 3                | Hours Holiday          | 3 (T)<br>Hours<br>48.00<br>48.00                                               | 24.0044.00 McGregor Reservoir Enclose Pro<br>24.0034.00 Lothur and Bene Roarten Remo<br>24.0033.00 Pratt Institute Arts Center<br>24.0032.00 Globally Family Fuer Healthcare<br>24.0031.00 Globally family Fuer Park Remod<br>24.0030.00 Windport E. Survey Development<br>24.0020.00 Util Funnel Remodiation<br>24.0025.00 Dresence Medical Center Remod                                                                                                                                                                                                    |
| Employee<br>TOTALS                                                  | 785.00 5                    | 47.00 8.00            | 0.00                  | 76.00             | 0.              | .00 3                | Hours Holiday<br>75.00 | <ul> <li>T</li> <li>Hours</li> <li>48.00</li> <li>48.00</li> <li>23</li> </ul> | 24.0044.00 McGregor Reservoir Erosion Pro<br>24.003A.00 Lofus and Bene Roasters Remod<br>24.0033.00 Pratt Institute Arts Center<br>24.0031.00 Grady's Family Frun Park Remod<br>24.0031.00 Grady's Family Frun Park Remod<br>24.0030.00 WinSport E-Survey Developmer<br>24.0025.00 Little Tunnel Remodation<br>24.0025.00 Vision Medical Center Remod<br>24.0027.00 Visionet Medical Center Remod                                                                                                                                                            |
| Employee<br>TOTALS<br>Pat Hill<br>My Activities ③<br>Next 30 Days ▼ | 785.00 5<br>785.00 5        | 47.00 8.00            | 0.00                  | 76.00             | 0.              | .00 3                | Hours Holiday          | <ul> <li>T</li> <li>Hours</li> <li>48.00</li> <li>48.00</li> <li>23</li> </ul> | 24.0044.00 McChegor Reservoir Erosion Pro<br>24.0034.00 Lottus and Bean Reasters Remo<br>24.0033.00 Pratt Institute Art Center<br>24.0032.00 Mid Valley Family Fuel McCare<br>24.0032.00 Mid Valley Family Fuel Nak Remod<br>24.0032.00 Crady's Family Fuel Nak Remod<br>24.0020.00 Utilize Tunnel Remodiation<br>24.0025.00 Utilize Tunnel Remodiation<br>24.0025.00 Presence Medical Center Remo<br>24.0027.00 Williamette University Admisioo<br>24.0026.00 Hazel Creek II0/294 Interchang                                                                |
| Employee<br>TOTALS<br>Pat Hill<br>My Activities ①                   | 785.00 5<br>785.00 5        | 47.00 8.00            | 0.00                  | 76.00             | 0.              | .00 3                | Hours Holiday<br>75.00 | <ul> <li>T</li> <li>Hours</li> <li>48.00</li> <li>48.00</li> <li>23</li> </ul> | 24.0044.00 McGregor Reservoir Erosion Pro<br>24.0034.00 Lotus and Bean Reasters Remo<br>24.0033.00 Prarti Institute ArtS Center<br>24.0032.00 Mid Valley Family Feasily Healthcare<br>24.0032.00 Mid Valley Family Feasily Healthcare<br>24.0030.00 WinSport E-Survey Developmer<br>24.0020.00 Utile Tunnel Remodiation<br>24.0020.00 Utile Tunnel Remodiation<br>24.0027.00 Williamette University Admission<br>24.0027.00 Williamette University Admission<br>24.0025.00 Proteins McGleal Center Expansion<br>24.0025.00 Proteins McGleal Center Expansion |